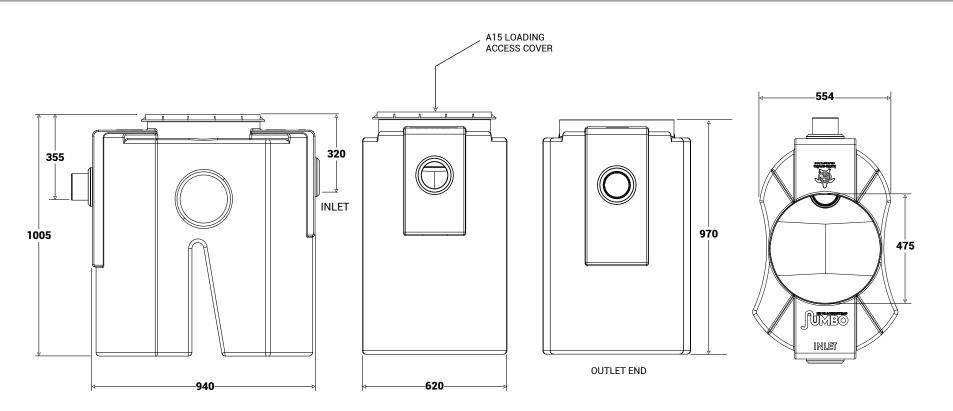

|                              | DRAWN BY      | CONTRA                | ACT |             |    |      |    |
|------------------------------|---------------|-----------------------|-----|-------------|----|------|----|
| FAT OIL & GREASE TRAP        | A.T           |                       |     |             |    |      |    |
|                              | DRAWN DATE    |                       |     |             |    |      |    |
|                              | 29/9/2021     |                       |     |             |    |      |    |
|                              | -             | PRODUCT DESCRIPTION   |     |             |    |      |    |
|                              |               | JUMBO                 |     |             |    |      |    |
|                              | -             | FAT OIL & GREASE TRAP |     |             |    |      |    |
|                              |               |                       |     |             |    |      |    |
| GREASE MANAGEMENT<br>SYSTEMS | APPROVED BY   | PRODUCT/CODE JGT1     |     |             |    |      |    |
|                              | D.A           | JGH                   |     |             |    |      |    |
|                              | APPROVED DATE |                       |     | 0.1557.0175 |    | DE1/ | Γ. |
| -                            | 29/9/2021     | SCALE:                |     | SHEET/SIZE  | A3 | REV: | 2  |