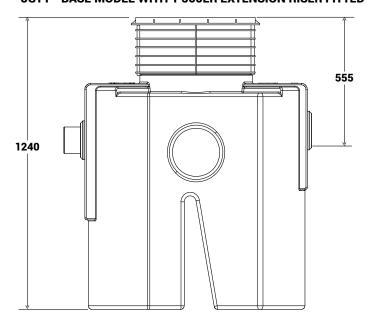

## JGT1 - BASE MODEL WITH 1 500ER EXTENSION RISER FITTED

## EXTENSION RISER 500ER

PROPRIETARY & CONFIDENTIAL

THE INFORMATION CONTAINED IN THIS DRAWING IS THE SOLE PROPERTY OF TURTLE ENVIRO DRAINNOVATION ANY REPRODUCTION IN PART OR AS A WHOLE WITHOUT THE WRITTEN PERMISSION OF TURTLE ENVIRO IS PROHIBITED.