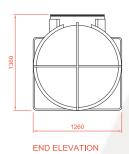

### WAB.2600



### 2600 LITRE BULK WATER STORAGE TANK









#### **TANK:**

Suitable for storage of both potable and non-potable water. Made in the UK out of high strength polyethylene, their shallow dig depth makes them easy to install and maintain, as well as being ideal for areas with a high-water table.

#### **SPECIFICATIONS:**

- Capacity, 2,600 litres (570 gallons)
- Telescopic neck (optional extra)
- Drainage pack (optional extra)
- Pedestrian lid (optional extra)
- Vehicle lid (optional extra)

#### **DIMENSIONS:**

Length: 2880mm Width: 1260mm Height: 1360mm Weight: 120kg

#### **TANK OPTIONS:**

WAB.2600 (Non-potable) WAB.2600P (Potable)

TANK ACCESSORIES: See page 19



## Accessories:

# **Atlantis**

WAB.NECK.EXT 450mm - 750mm Telescopic Neck & Seal



WAB.LID.VEH 770mm Vehicle Lid Cover







WAB.LID.NECK.ASS
500mm - 800mm
Tel