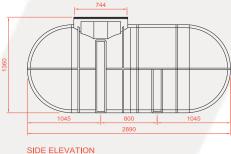

### WAB.2600



### 2600 LITRE BULK WATER STORAGE TANK









#### **TANK:**

Suitable for storage of both potable and non-potable water. Made in the UK out of high strength polyethylene, their shallow dig depth makes them easy to install and maintain, as well as being ideal for areas with a high-water table.

#### **SPECIFICATIONS:**

- Capacity, 2,600 litres (570 gallons)
- Telescopic neck (optional extra)
- Drainage pack (optional extra)
- Pedestrian lid (optional extra)
- Vehicle lid (optional extra)

#### **DIMENSIONS:**

Length: 2880mm Width: 1260mm Height: 1360mm Weight: 120kg

#### **TANK OPTIONS:**

WAB.2600 (Non-potable) WAB.2600P (Potable)

TANK ACCESSORIES: See page 19



## Accessories:

# **Atlantis**

WAB.NECK.EXT 450mm - 750mm Telescopic Neck & Seal



WAB.LID.VEH 770mm Vehicle Lid Cover







WAB.LID.NECK.ASS
500mm - 800mm
Teles