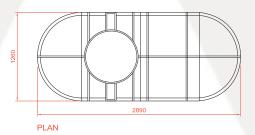

### WAB.2600



### 2600 LITRE BULK WATER STORAGE TANK









#### **TANK:**

Suitable for storage of both potable and non-potable water. Made in the UK out of high strength polyethylene, their shallow dig depth makes them easy to install and maintain, as well as being ideal for areas with a high-water table.

#### **SPECIFICATIONS:**

- Capacity, 2,600 litres (570 gallons)
- Telescopic neck (optional extra)
- Drainage pack (optional extra)
- Pedestrian lid (optional extra)
- Vehicle lid (optional extra)

#### **DIMENSIONS:**

Length: 2880mm Width: 1260mm Height: 1360mm Weight: 120kg

#### **TANK OPTIONS:**

WAB.2600 (Non-potable) WAB.2600P (Potable)

TANK ACCESSORIES: See page 19



## Accessories:

# **Atlantis**

WAB.NECK.EXT 450mm - 750mm Telescopic Neck & Seal



WAB.LID.VEH 770mm Vehicle Lid Cover







WAB.LID.NECK.ASS
500mm - 800mm
Telesco