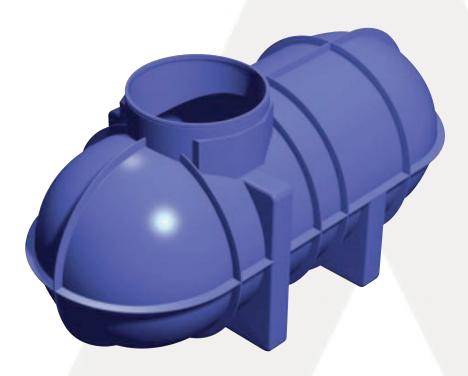

### 2600 LITRE BULK WATER STORAGE TANK

#### **TANK:**

Suitable for storage of both potable and non-potable water. Made in the UK out of high strength polyethylene, their shallow dig depth makes them easy to install and maintain, as well as being ideal for areas with a high-water table.

#### **SPECIFICATIONS:**

- Capacity, 2,600 litres (570 gallons)
- Telescopic neck (optional extra)
- Drainage pack (optional extra)
- Pedestrian lid (optional extra)
- Vehicle lid (optional extra)