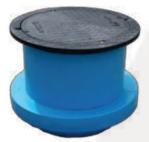

## Accessories:

## **Atlantis**

WAB.NECK.EXT 450mm - 750mm Telescopic Neck & Seal

WAB.LID.VEH 770mm Vehicle Lid Cover

WAB.LID.NECK.ASS
500mm - 800mm
Telescopic
Neck & Pedestrian
Lid Assembly