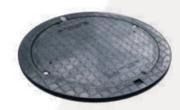

## Accessories:

## **Atlantis**

WAB.NECK.EXT 450mm - 750mm Telescopic Neck & Seal

WAB.LID.VEH 770mm Vehicle Lid Cover

WAB.LID.NECK.ASS
500mm - 800mm
Telescopic
Neck & Pedestrian
Lid Assembly