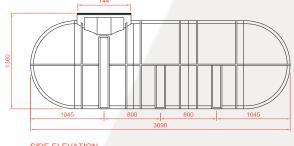

### 3400 LITRE BULK WATER STORAGE TANK

SIDE ELEVATION

# PLAN

#### **DIMENSIONS:**

3680mm Length: Width: 1260mm 1360mm Height: Weight: 157kg