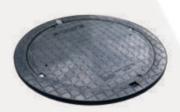

## Accessories:

## **Atlantis**

WAB.NECK.EXT 450mm - 750mm Telescopic Neck & Seal

WAB.LID.VEH 770mm Vehicle Lid Cover

WAB.LID.NECK.ASS
500mm - 800mm
Telescopic
Neck & Pedestrian
Lid Assembly