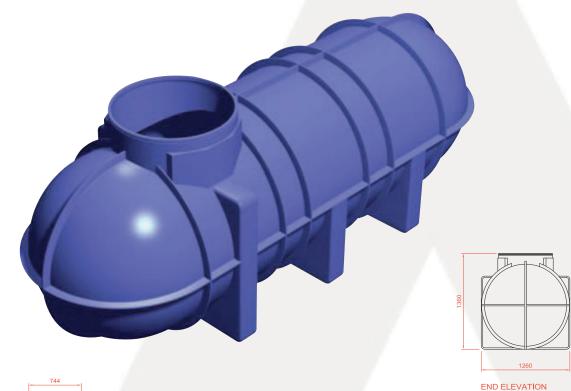

### 3400 LITRE BULK WATER STORAGE TANK

SIDE ELEVATION

#### TANK:

Suitable for storage of both potable and non-potable water. Made in the UK out of high strength polyethylene, their shallow dig depth makes them easy to install and maintain, as well as being ideal for areas with a high-water table.

#### **SPECIFICATIONS:**

- Capacity, 3,400 litres (750 gallons)
- Telescopic neck (optional extra)
- Drainage pack (optional extra)
- Pedestrian lid (optional extra)
- Vehicle lid (optional extra)

#### **DIMENSIONS:**

3680mm Length: Width: 1260mm 1360mm Height: Weight: 157kg

#### **TANK OPTIONS:**

WAB.3400 (Non-potable) WAB.3400P (Potable)

TANK ACCESSORIES: See page 19