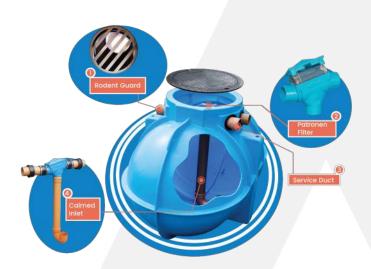

## CALMED INLET DRAINAGE PACK

- The rodent guard protects the internal water from rodents and large debris which could contaminate the water entering via the overflow.
- The PF filter is designed with a level drop, this along with its very smooth surface structure allows excess dirt to be rinsed straight through into to the overflow. The filter cartridge mesh is stainless steel within plastic housing and is self-cleaning, though regular inspection is recommended.
- **3** The service duct is where any electrical or mechanical connections access the tank
- The calmed inlet removes the kinetic energy from the water as it enters the tank. This means that as the water enters it doesn't stir up the contents of the tank.

## SYSTEM:

The calmed inlet is designed to filter incoming rainwater and helps prevent it from becoming stained and odorous. The system reduces the velocity of the water as it enters the tank and introduces the water into the lower part of the tank. As a result, the water does not disturb any sediment at the base and replenishes the supply of oxygenated water throughout the tank not solely at the top, keeping the contents fresh for longer.